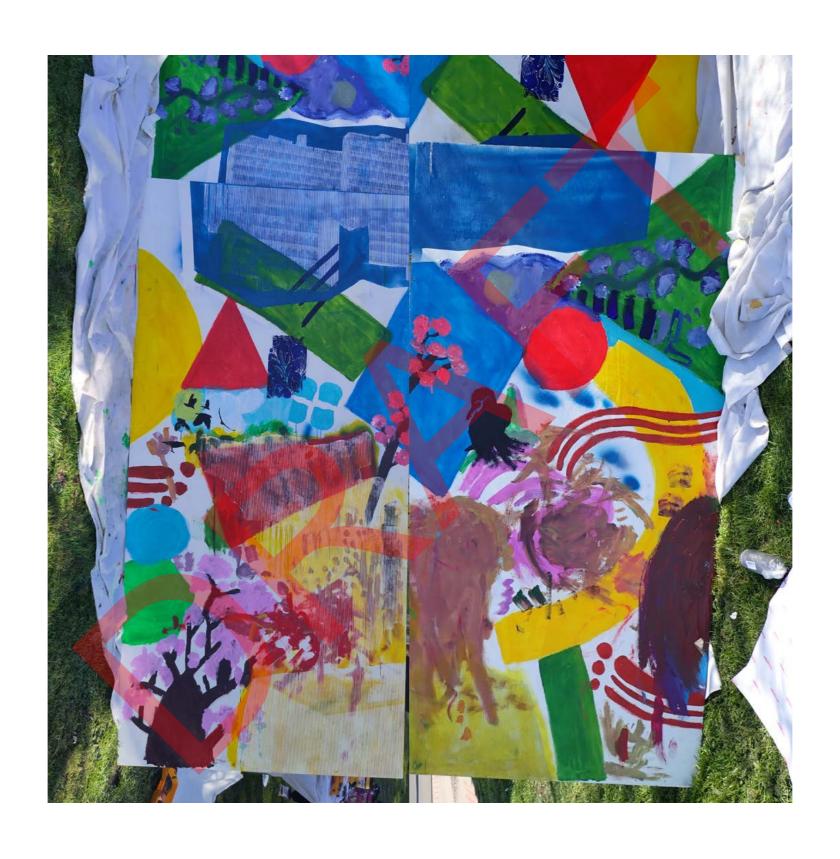

The second co-design workshop centred around creating community art that will inform a permanent mural that will be displayed in the linkway leading to the leisure centre. This activity was facilitated by a number of artists, who guided the development of fourteen murals that were painted by both adults and children from the community. The boards created during this event will be displayed temporarily in the linkway to showcase the artwork to the public.

# Community Art - Event Day

# **Community Art - Event Day**