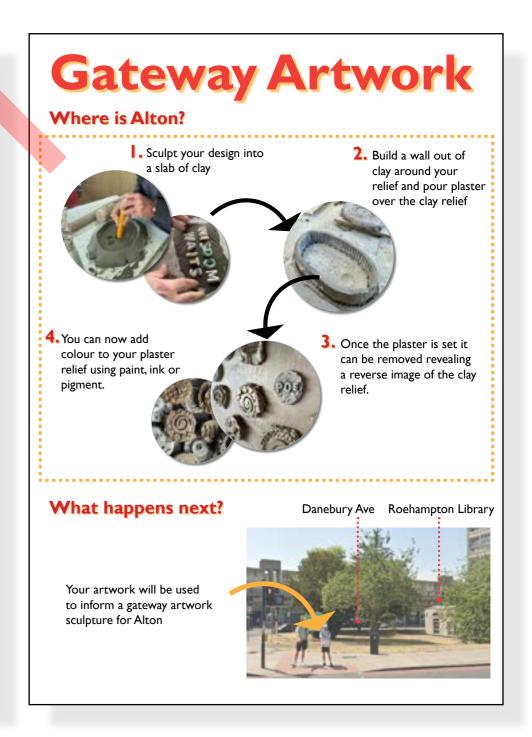

The last workshop, also facilitated by artists, focused creating plaster reliefs that will be used to inform the design for artwork that will act as a gateway to Alton. The plaster reliefs will be displayed temporarily along the linkway with the murals.

# **Gateway Artwork - Event Day**