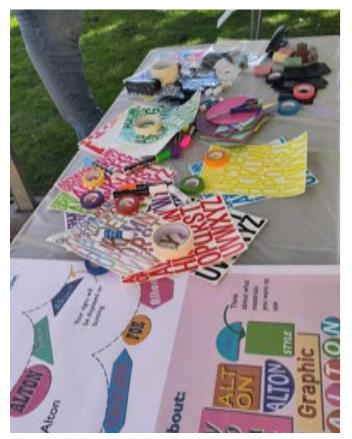

#### Workshop Boards

These boards where installed on the day to show people what the activity was, in addition to the workshop facilitators.

# Wayfinding - Event Day