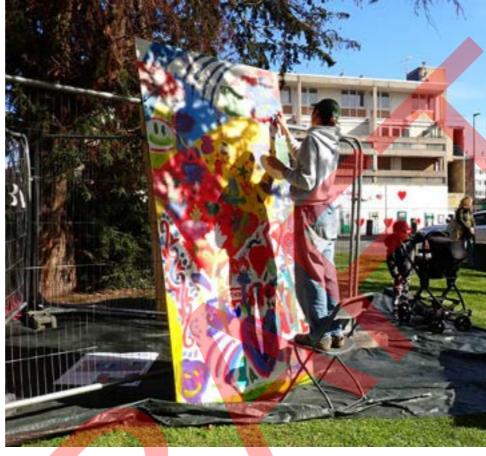

d the development of fourteen murals that were painted by both adults and children from the community. The boards created during this event will be displayed temporarily in the linkway to showcase the artwork to the public.

The last workshop, also facilitated by artists, focused creating plaster reliefs that will be used to inform the design for artwork that will act as a gateway to Alton. The plaster reliefs will be displayed temporarily along the linkway with the murals.







#### Workshop Boards







These boards where installed on the day to show people what the activity was, in addition to the workshop facilitators.

# Wayfinding - Event Day















### Wayfinding - Workshop Results



















# Community Art - Event Day













# Community Art - Event Day













# **Community Art - Event Day**



















# **Gateway Artwork - Event Day**













### **Gateway Artwork - Finished Tiles**



#### **Gateway Artwork - Finished Tiles**