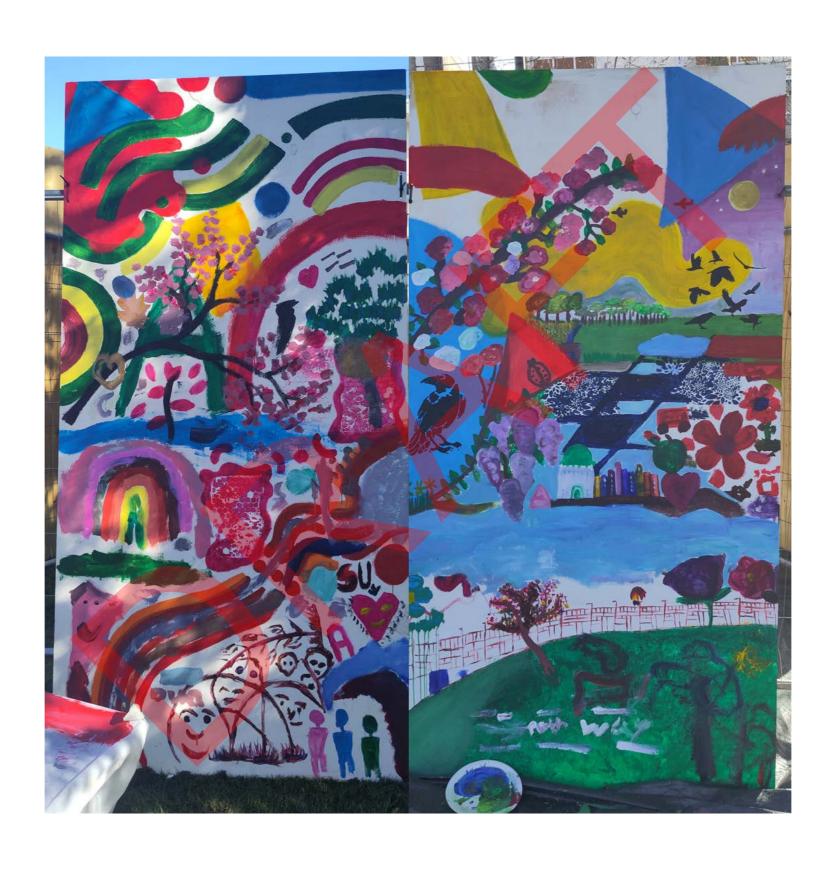

The second co-design workshop centred around creating community art that will inform a permanent mural that will be displayed in the linkway leading to the leisure centre. This activity was facilitated by a number of artists, who guided the development of fourteen murals that were painted by both adults and children from the community. The boards created during this event will be displayed temporarily in the linkway to showcase the artwork to the public.

# Community Art - Event Day

# **Community Art - Event Day**