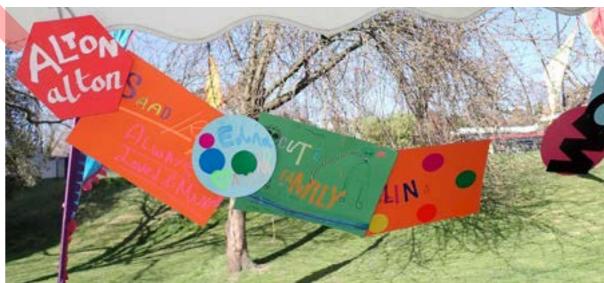

The second co-design workshop centred around creating community art that will inform a permanent mural that will be displayed in the linkway leading to the leisure centre. This activity was facilitated by a number of artists, who guided the development of fourteen murals that were painted by both adults and children from the community. The boards created during this event will be displayed temporarily in the linkway to showcase the artwork to the public.