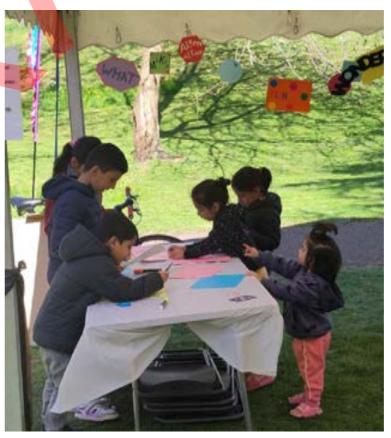

t will be displayed in the linkway leading to the leisure centre. This activity was facilitated by a number of artists, who guided the development of fourteen murals that were painted by both adults and children from the community. The boards created during this event will be displayed temporarily in the linkway to showcase the artwork to the public.

The last workshop, also facilitated by artists, focused creating plaster reliefs that will be used to inform the design for artwork that will act as a gateway to Alton. The plaster reliefs will be displayed temporarily along the linkway with the murals.







#### Workshop Boards







These boards where installed on the day to show people what the activity was, in addition to the workshop facilitators.

# Wayfinding - Event Day















### Wayfinding - Workshop Results



















# Community Art - Event Day













# Community Art - Event Day













# **Community Art - Event Day**



















# **Gateway Artwork - Event Day**













### **Gateway Artwork - Finished Tiles**



#### **Gateway Artwork - Finished Tiles**