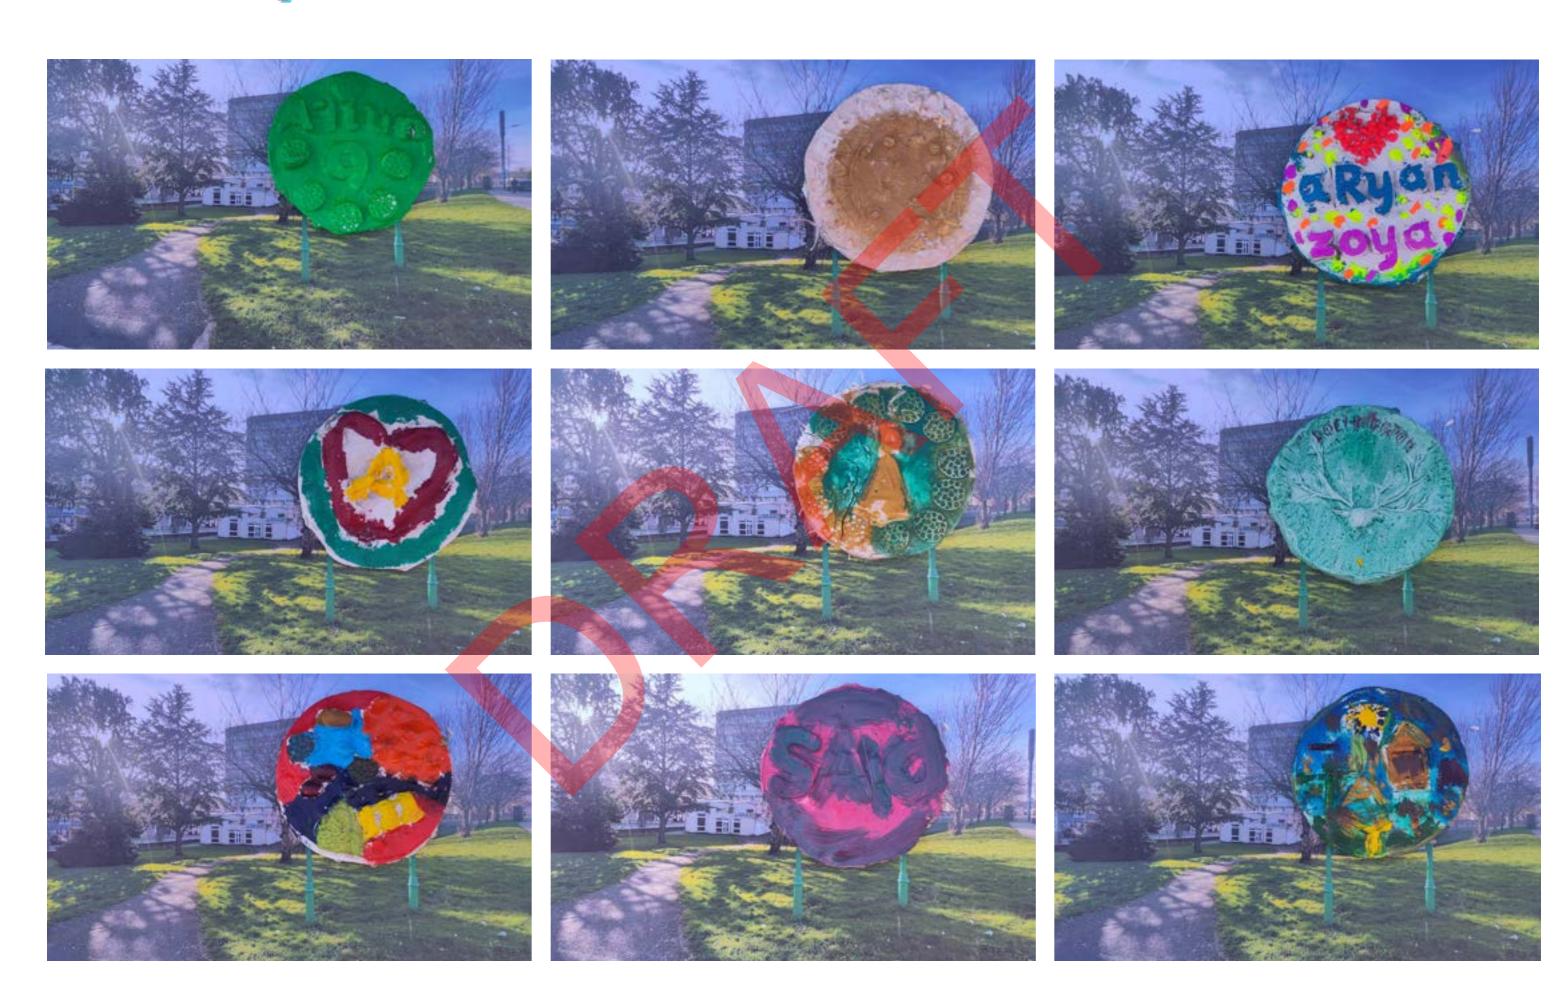

The last workshop, also facilitated by artists, focused creating plaster reliefs that will be used to inform the design for artwork that will act as a gateway to Alton. The plaster reliefs will be displayed temporarily along the linkway with the murals.

### **Gateway Artwork - Finished Tiles**

#### **Gateway Artwork - Finished Tiles**