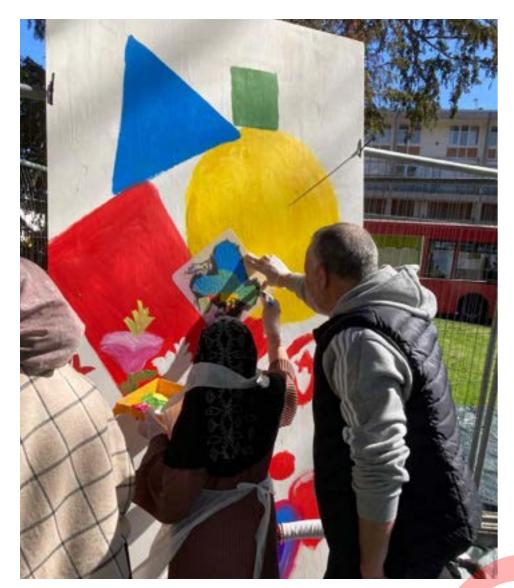

The second co-design workshop centred around creating community art that will inform a permanent mural that will be displayed in the linkway leading to the leisure centre. This activity was facilitated by a number of artists, who guided the development of fourteen murals that were painted by both adults and children from the community. The boards created during this event will be displayed temporarily in the linkway to showcase the artwork to the public.

# Community Art - Event Day

# **Community Art - Event Day**