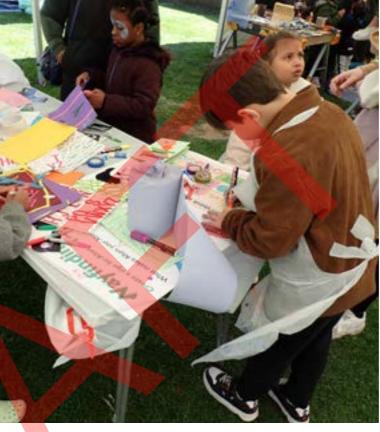

al that will be displayed in the linkway leading to the leisure centre. This activity was facilitated by a number of artists, who guided the development of fourteen murals that were painted by both adults and children from the community. The boards created during this event will be displayed temporarily in the linkway to showcase the artwork to the public.

The last workshop, also facilitated by artists, focused creating plaster reliefs that will be used to inform the design for artwork that will act as a gateway to Alton. The plaster reliefs will be displayed temporarily along the linkway with the murals.







#### Workshop Boards







These boards where installed on the day to show people what the activity was, in addition to the workshop facilitators.

# Wayfinding - Event Day















### Wayfinding - Workshop Results



















# Community Art - Event Day













# Community Art - Event Day













# **Community Art - Event Day**



















# **Gateway Artwork - Event Day**













### **Gateway Artwork - Finished Tiles**



#### **Gateway Artwork - Finished Tiles**