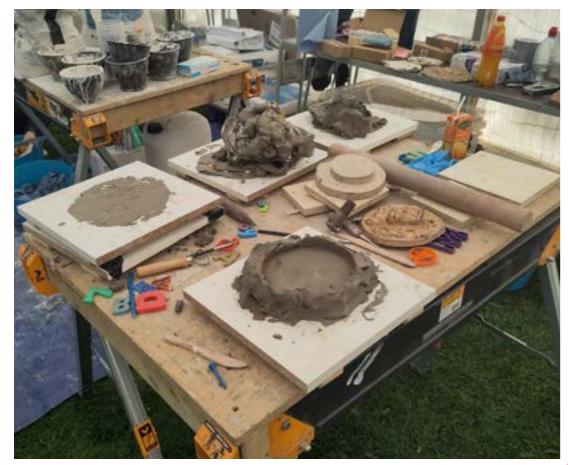

unity. The boards created during this event will be displayed temporarily in the linkway to showcase the artwork to the public.

The last workshop, also facilitated by artists, focused creating plaster reliefs that will be used to inform the design for artwork that will act as a gateway to Alton. The plaster reliefs will be displayed temporarily along the linkway with the murals.







#### Workshop Boards







These boards where installed on the day to show people what the activity was, in addition to the workshop facilitators.

# Wayfinding - Event Day















### Wayfinding - Workshop Results



















# Community Art - Event Day













# Community Art - Event Day













# **Community Art - Event Day**



















# **Gateway Artwork - Event Day**













### **Gateway Artwork - Finished Tiles**



#### **Gateway Artwork - Finished Tiles**