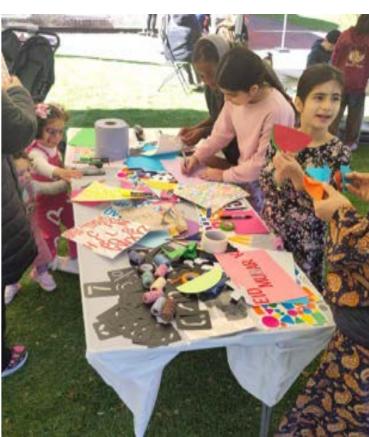

will be displayed in the linkway leading to the leisure centre. This activity was facilitated by a number of artists, who guided the development of fourteen murals that were painted by both adults and children from the community. The boards created during this event will be displayed temporarily in the linkway to showcase the artwork to the public.

The last workshop, also facilitated by artists, focused creating plaster reliefs that will be used to inform the design for artwork that will act as a gateway to Alton. The plaster reliefs will be displayed temporarily along the linkway with the murals.







#### Workshop Boards







These boards where installed on the day to show people what the activity was, in addition to the workshop facilitators.

# Wayfinding - Event Day















### Wayfinding - Workshop Results



















# Community Art - Event Day













# Community Art - Event Day













# **Community Art - Event Day**



















# **Gateway Artwork - Event Day**













### **Gateway Artwork - Finished Tiles**



#### **Gateway Artwork - Finished Tiles**