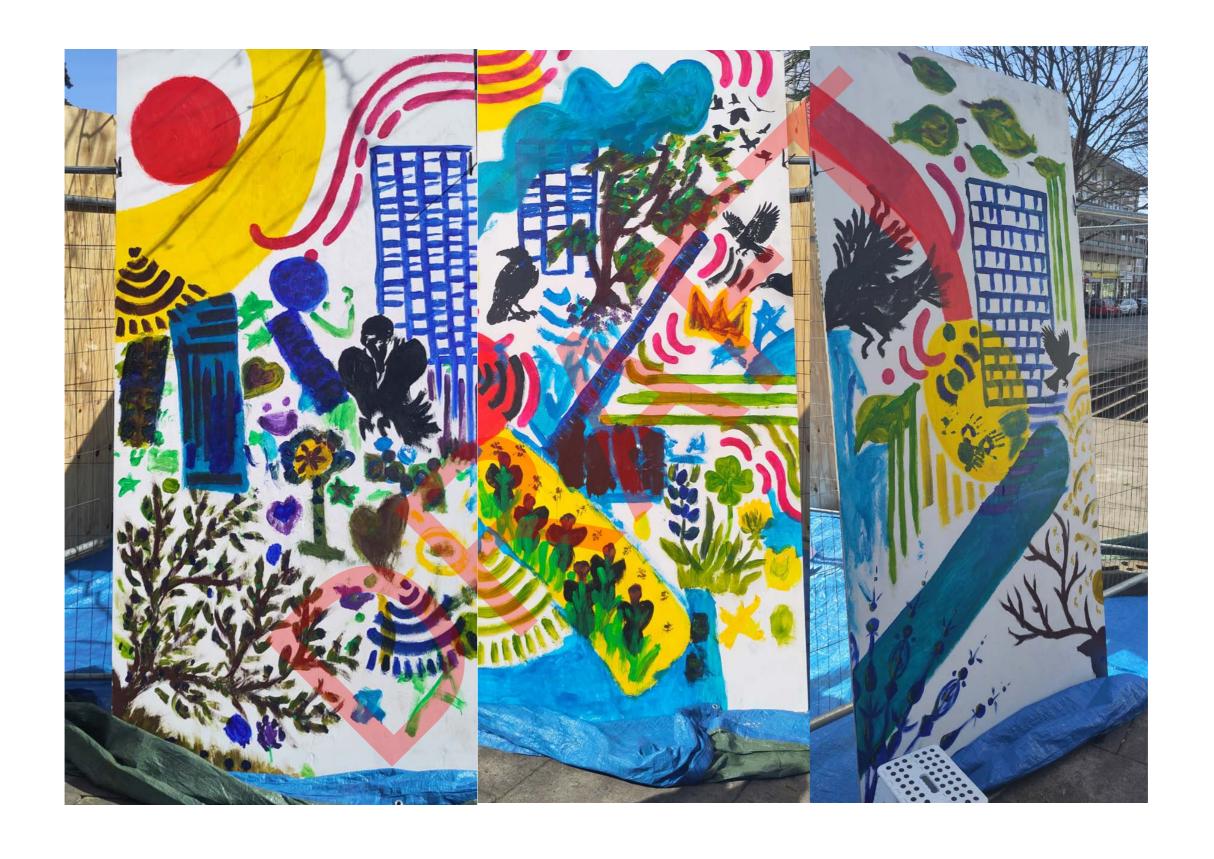

The second co-design workshop centred around creating community art that will inform a permanent mural that will be displayed in the linkway leading to the leisure centre. This activity was facilitated by a number of artists, who guided the development of fourteen murals that were painted by both adults and children from the community. The boards created during this event will be displayed temporarily in the linkway to showcase the artwork to the public.

# **Community Art - Event Day**