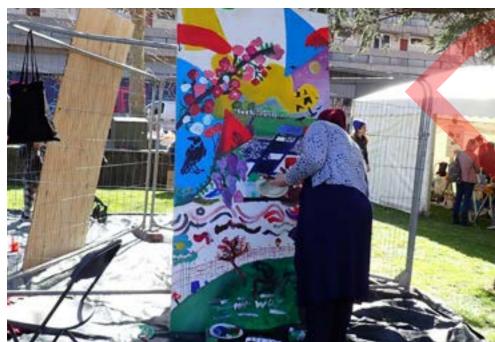

The second co-design workshop centred around creating community art that will inform a permanent mural that will be displayed in the linkway leading to the leisure centre. This activity was facilitated by a number of artists, who guided the development of fourteen murals that were painted by both adults and children from the community. The boards created during this event will be displayed temporarily in the linkway to showcase the artwork to the public.

# Community Art - Event Day