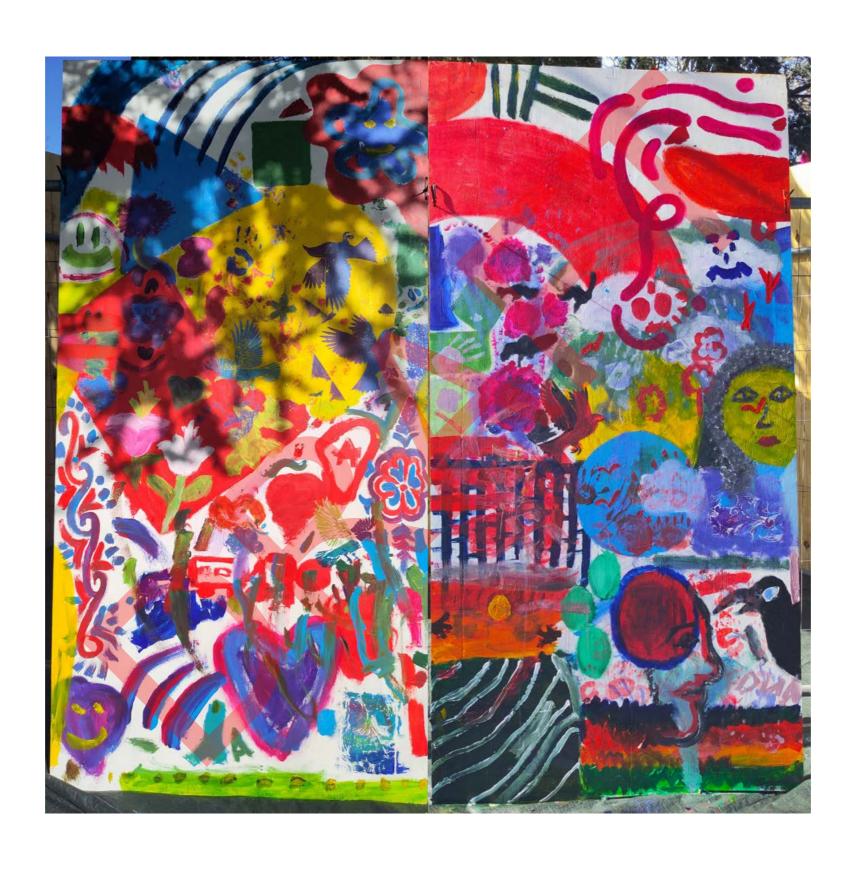

The second co-design workshop centred around creating community art that will inform a permanent mural that will be displayed in the linkway leading to the leisure centre. This activity was facilitated by a number of artists, who guided the development of fourteen murals that were painted by both adults and children from the community. The boards created during this event will be displayed temporarily in the linkway to showcase the artwork to the public.

# Community Art - Event Day

# **Community Art - Event Day**