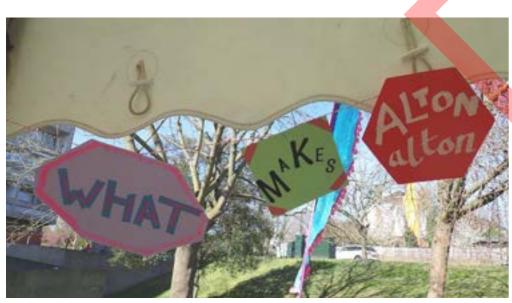

#### Introduction

The Splash of Colour event took place on 29th March 2025 to bring together the diverse community of Alton to get creative. The event consisted of three co-design workshops that the community could get involved with, which will inform various artwork in the area. Firstly, the wayfinding workshop was designed to allow community to tell us what made Alton, Alton? Using a range of shapes, colours and lettering.

# Wayfinding - Event Day