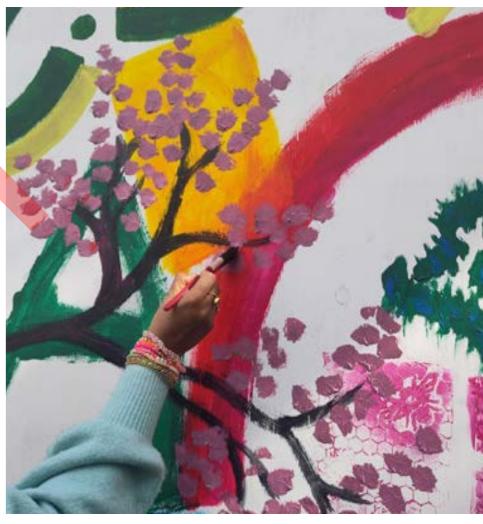

The second co-design workshop centred around creating community art that will inform a permanent mural that will be displayed in the linkway leading to the leisure centre. This activity was facilitated by a number of artists, who guided the development of fourteen murals that were painted by both adults and children from the community. The boards created during this event will be displayed temporarily in the linkway to showcase the artwork to the public.

# Community Art - Event Day