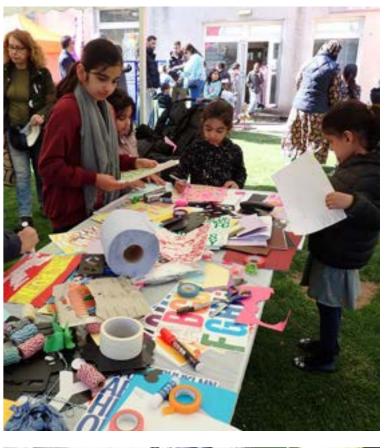

that will be displayed in the linkway leading to the leisure centre. This activity was facilitated by a number of artists, who guided the development of fourteen murals that were painted by both adults and children from the community. The boards created during this event will be displayed temporarily in the linkway to showcase the artwork to the public.

The last workshop, also facilitated by artists, focused creating plaster reliefs that will be used to inform the design for artwork that will act as a gateway to Alton. The plaster reliefs will be displayed temporarily along the linkway with the murals.







#### Workshop Boards







These boards where installed on the day to show people what the activity was, in addition to the workshop facilitators.

# Wayfinding - Event Day















### Wayfinding - Workshop Results



















# Community Art - Event Day













# Community Art - Event Day













# **Community Art - Event Day**



















# **Gateway Artwork - Event Day**













### **Gateway Artwork - Finished Tiles**



#### **Gateway Artwork - Finished Tiles**