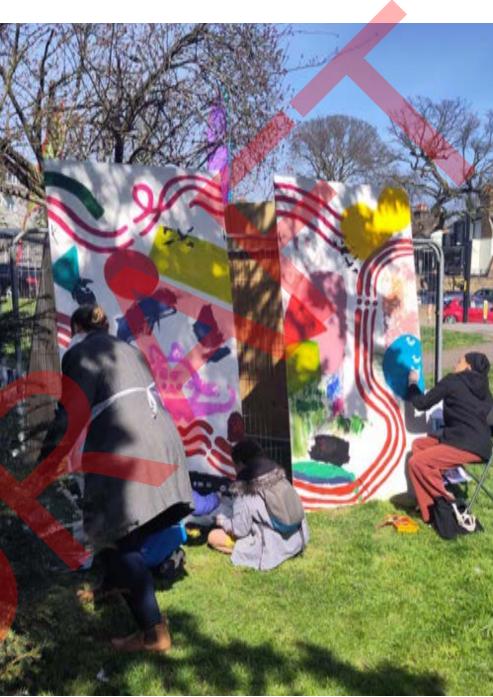

The second co-design workshop centred around creating community art that will inform a permanent mural that will be displayed in the linkway leading to the leisure centre. This activity was facilitated by a number of artists, who guided the development of fourteen murals that were painted by both adults and children from the community. The boards created during this event will be displayed temporarily in the linkway to showcase the artwork to the public.

# Community Art - Event Day