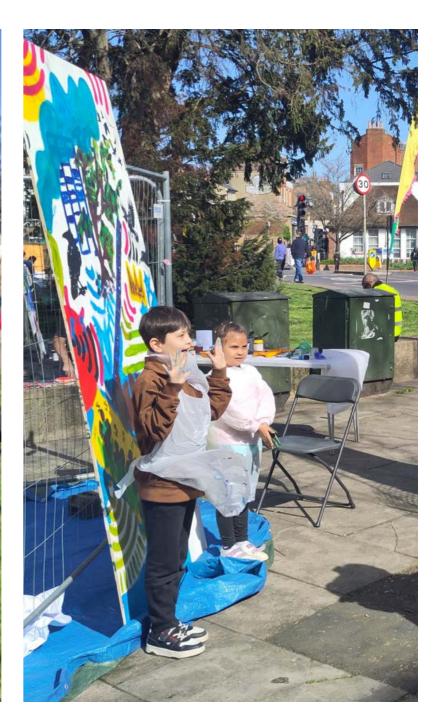

The second co-design workshop centred around creating community art that will inform a permanent mural that will be displayed in the linkway leading to the leisure centre. This activity was facilitated by a number of artists, who guided the development of fourteen murals that were painted by both adults and children from the community. The boards created during this event will be displayed temporarily in the linkway to showcase the artwork to the public.

# Community Art - Event Day