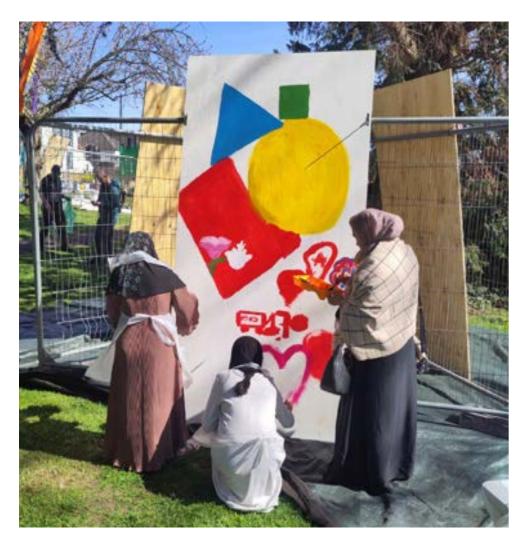

ded the development of fourteen murals that were painted by both adults and children from the community. The boards created during this event will be displayed temporarily in the linkway to showcase the artwork to the public.

The last workshop, also facilitated by artists, focused creating plaster reliefs that will be used to inform the design for artwork that will act as a gateway to Alton. The plaster reliefs will be displayed temporarily along the linkway with the murals.







#### Workshop Boards







These boards where installed on the day to show people what the activity was, in addition to the workshop facilitators.

# Wayfinding - Event Day















### Wayfinding - Workshop Results



















# Community Art - Event Day













# Community Art - Event Day













# **Community Art - Event Day**



















# **Gateway Artwork - Event Day**













### **Gateway Artwork - Finished Tiles**



#### **Gateway Artwork - Finished Tiles**