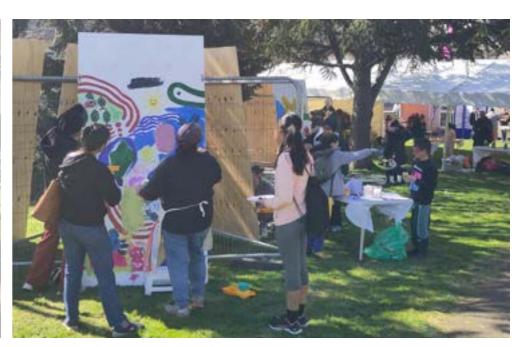

The second co-design workshop centred around creating community art that will inform a permanent mural that will be displayed in the linkway leading to the leisure centre. This activity was facilitated by a number of artists, who guided the development of fourteen murals that were painted by both adults and children from the community. The boards created during this event will be displayed temporarily in the linkway to showcase the artwork to the public.

# Community Art - Event Day

# **Community Art - Event Day**