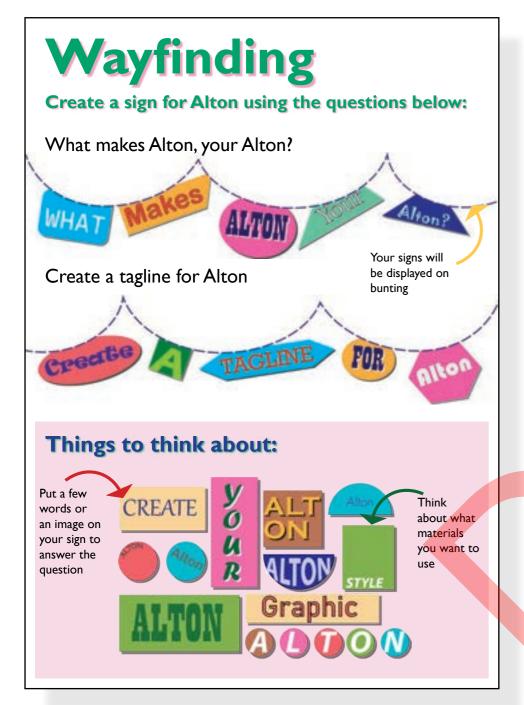

#### Introduction

The Splash of Colour event took place on 29th March 2025 to bring together the diverse community of Alton to get creative. The event consisted of three co-design workshops that the community could get involved with, which will inform various artwork in the area. Firstly, the wayfinding workshop was designed to allow community to tell us what made Alton, Alton? Using a range of shapes, colours and lettering.

#### Workshop Boards

These boards where installed on the day to show people what the activity was, in addition to the workshop facilitators.

# Wayfinding - Event Day