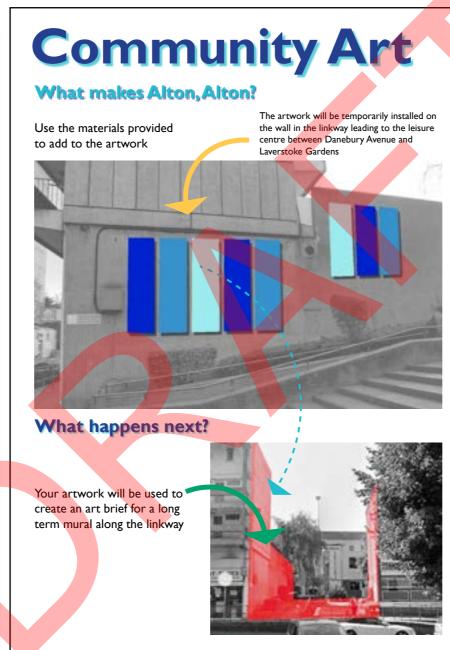

The second co-design workshop centred around creating community art that will inform a permanent mural that will be displayed in the linkway leading to the leisure centre. This activity was facilitated by a number of artists, who guided the development of fourteen murals that were painted by both adults and children from the community. The boards created during this event will be displayed temporarily in the linkway to showcase the artwork to the public.

# Community Art - Event Day