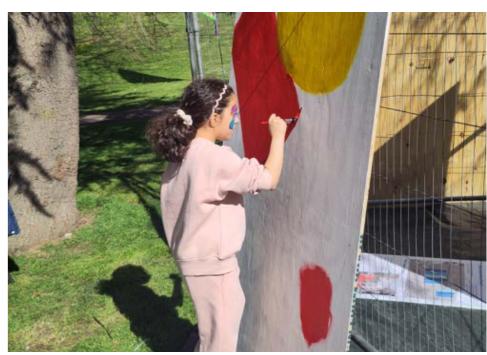

The second co-design workshop centred around creating community art that will inform a permanent mural that will be displayed in the linkway leading to the leisure centre. This activity was facilitated by a number of artists, who guided the development of fourteen murals that were painted by both adults and children from the community. The boards created during this event will be displayed temporarily in the linkway to showcase the artwork to the public.

# Community Art - Event Day