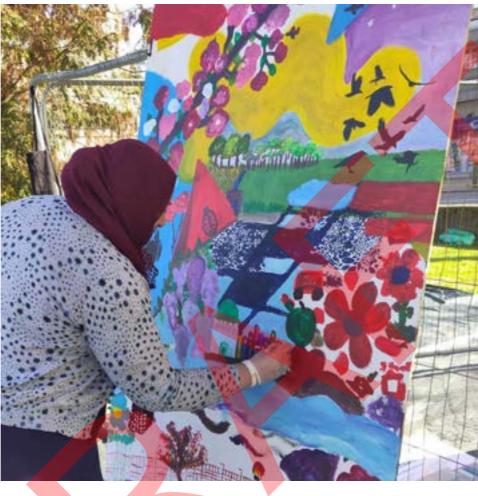

The second co-design workshop centred around creating community art that will inform a permanent mural that will be displayed in the linkway leading to the leisure centre. This activity was facilitated by a number of artists, who guided the development of fourteen murals that were painted by both adults and children from the community. The boards created during this event will be displayed temporarily in the linkway to showcase the artwork to the public.

# Community Art - Event Day