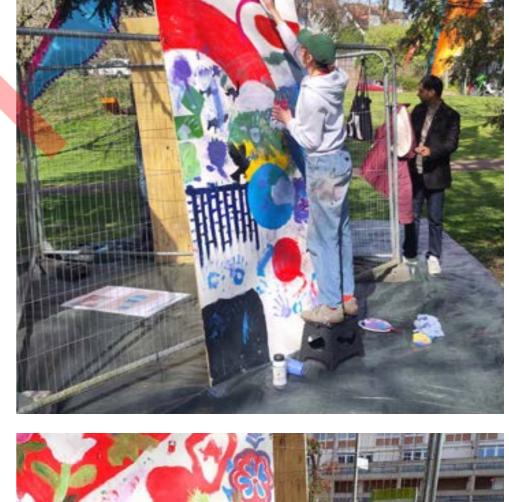

The second co-design workshop centred around creating community art that will inform a permanent mural that will be displayed in the linkway leading to the leisure centre. This activity was facilitated by a number of artists, who guided the development of fourteen murals that were painted by both adults and children from the community. The boards created during this event will be displayed temporarily in the linkway to showcase the artwork to the public.

# Community Art - Event Day