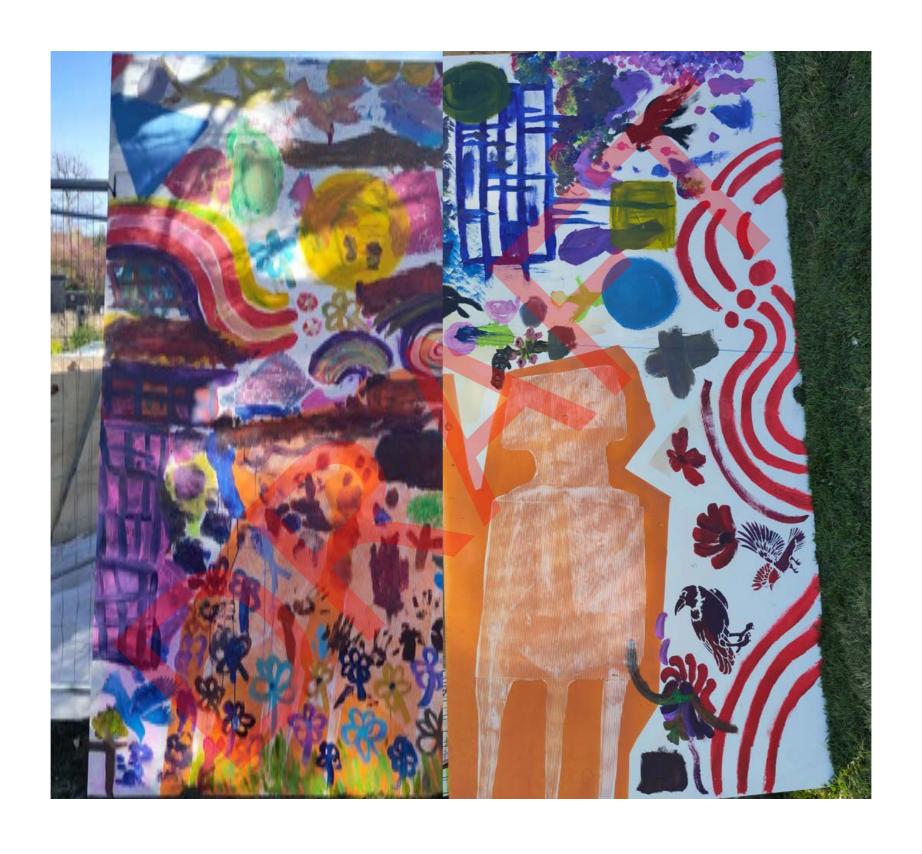

The second co-design workshop centred around creating community art that will inform a permanent mural that will be displayed in the linkway leading to the leisure centre. This activity was facilitated by a number of artists, who guided the development of fourteen murals that were painted by both adults and children from the community. The boards created during this event will be displayed temporarily in the linkway to showcase the artwork to the public.

# Community Art - Event Day

# **Community Art - Event Day**