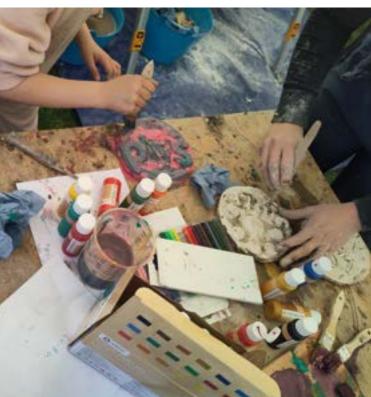

The last workshop, also facilitated by artists, focused creating plaster reliefs that will be used to inform the design for artwork that will act as a gateway to Alton. The plaster reliefs will be displayed temporarily along the linkway with the murals.

# **Gateway Artwork - Event Day**