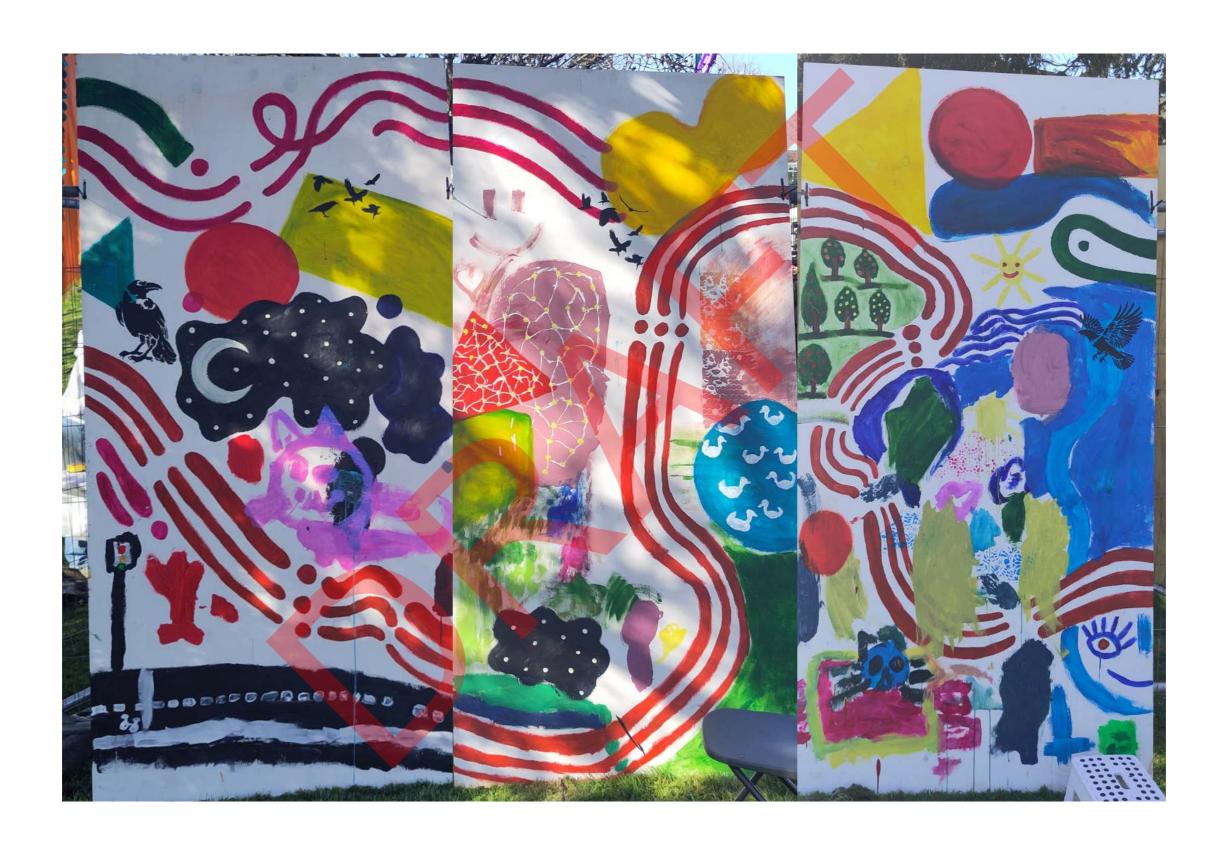

The second co-design workshop centred around creating community art that will inform a permanent mural that will be displayed in the linkway leading to the leisure centre. This activity was facilitated by a number of artists, who guided the development of fourteen murals that were painted by both adults and children from the community. The boards created during this event will be displayed temporarily in the linkway to showcase the artwork to the public.

# **Community Art - Event Day**