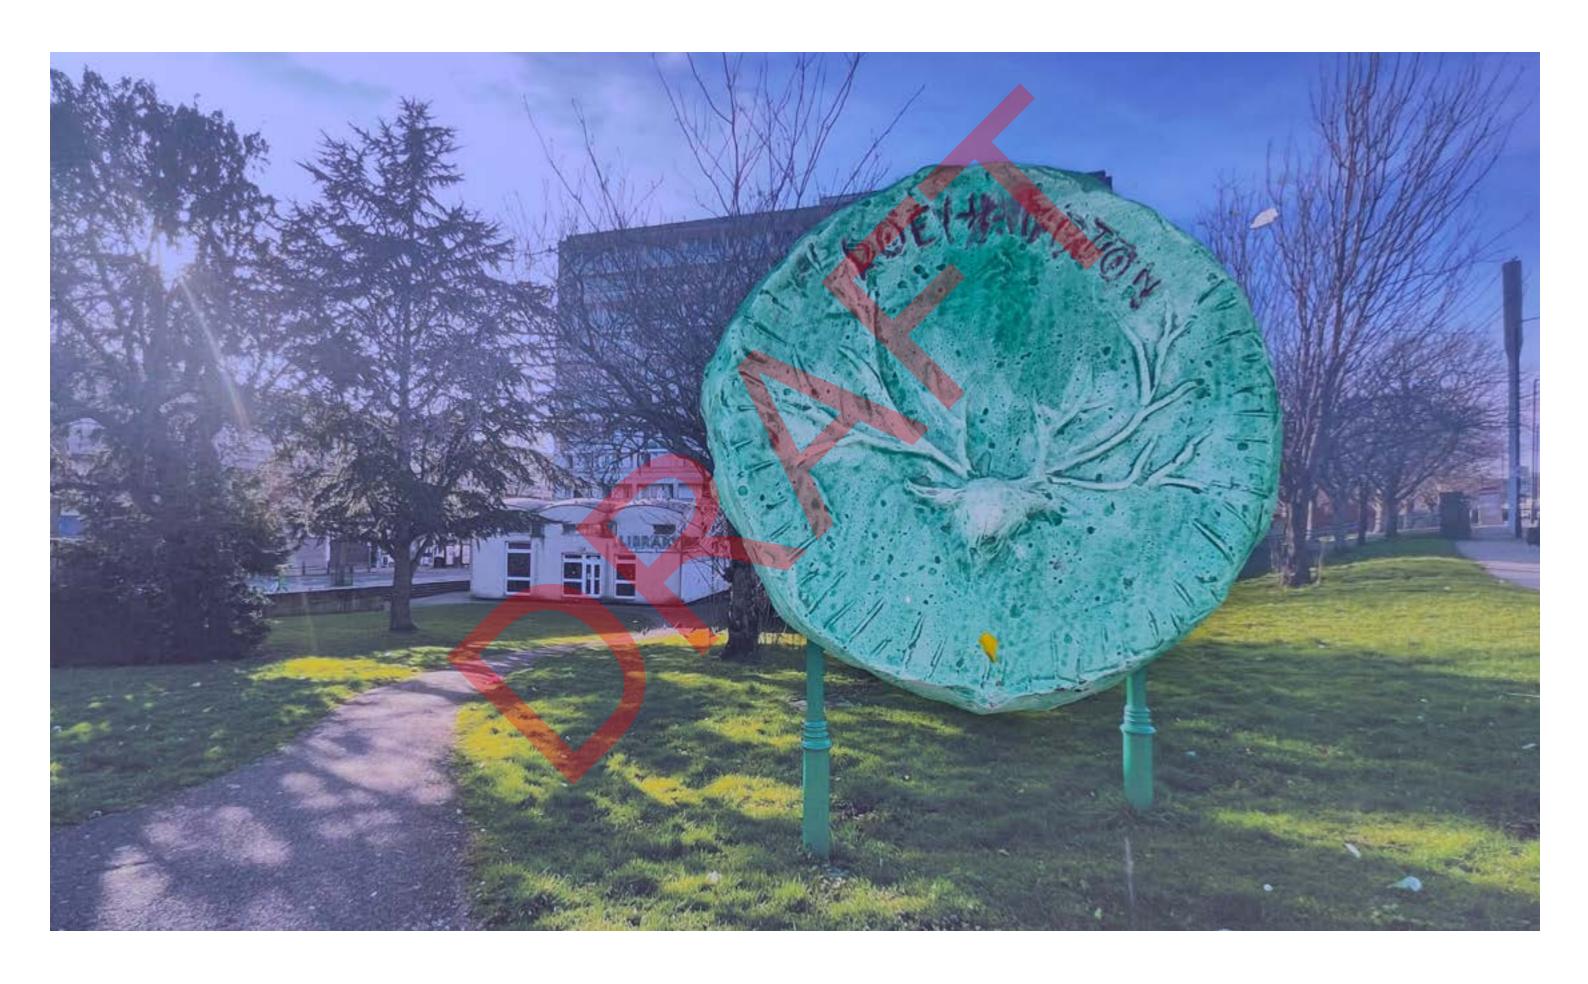

The last workshop, also facilitated by artists, focused creating plaster reliefs that will be used to inform the design for artwork that will act as a gateway to Alton. The plaster reliefs will be displayed temporarily along the linkway with the murals.

### **Gateway Artwork - Finished Tiles**

#### **Gateway Artwork - Finished Tiles**