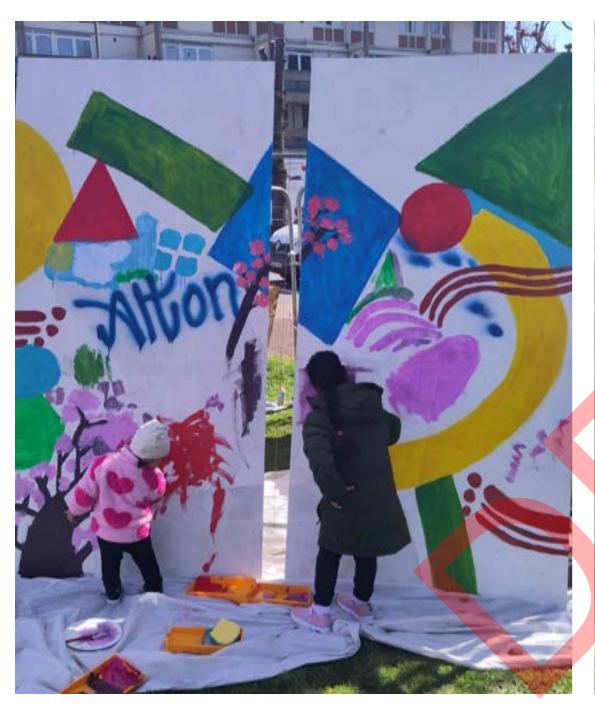

The second co-design workshop centred around creating community art that will inform a permanent mural that will be displayed in the linkway leading to the leisure centre. This activity was facilitated by a number of artists, who guided the development of fourteen murals that were painted by both adults and children from the community. The boards created during this event will be displayed temporarily in the linkway to showcase the artwork to the public.

# Community Art - Event Day