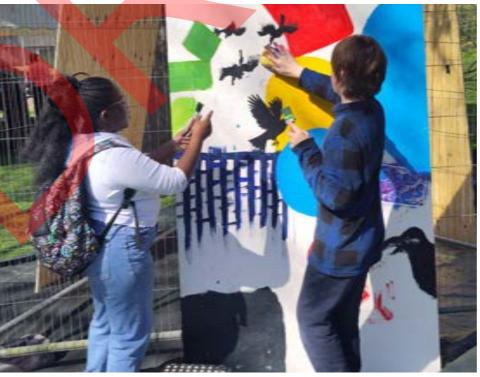

The second co-design workshop centred around creating community art that will inform a permanent mural that will be displayed in the linkway leading to the leisure centre. This activity was facilitated by a number of artists, who guided the development of fourteen murals that were painted by both adults and children from the community. The boards created during this event will be displayed temporarily in the linkway to showcase the artwork to the public.

# **Community Art - Event Day**