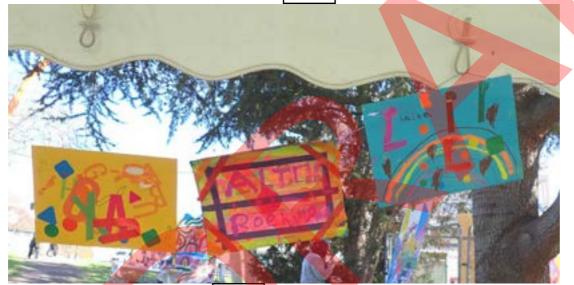

The second co-design workshop centred around creating community art that will inform a permanent mural that will be displayed in the linkway leading to the leisure centre. This activity was facilitated by a number of artists, who guided the development of fourteen murals that were painted by both adults and children from the community. The boards created during this event will be displayed temporarily in the linkway to showcase the artwork to the public.