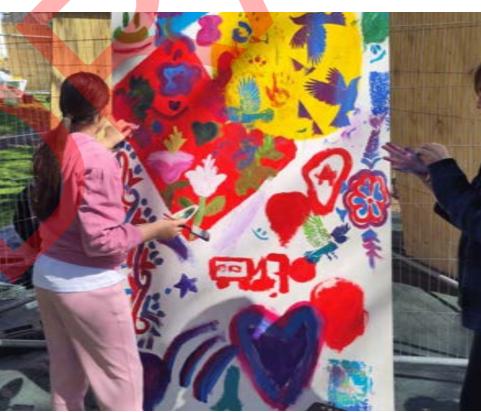

The second co-design workshop centred around creating community art that will inform a permanent mural that will be displayed in the linkway leading to the leisure centre. This activity was facilitated by a number of artists, who guided the development of fourteen murals that were painted by both adults and children from the community. The boards created during this event will be displayed temporarily in the linkway to showcase the artwork to the public.