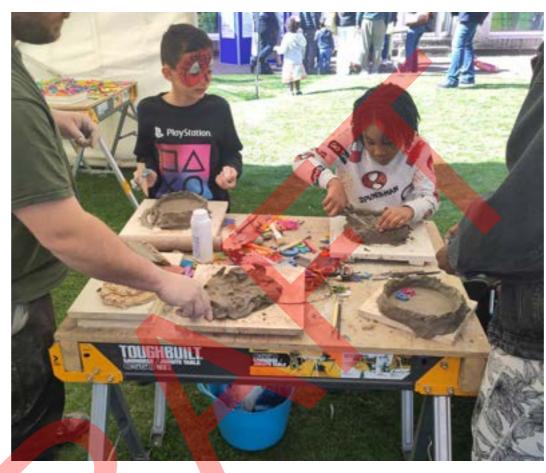

ity. The boards created during this event will be displayed temporarily in the linkway to showcase the artwork to the public.

The last workshop, also facilitated by artists, focused creating plaster reliefs that will be used to inform the design for artwork that will act as a gateway to Alton. The plaster reliefs will be displayed temporarily along the linkway with the murals.







#### Workshop Boards







These boards where installed on the day to show people what the activity was, in addition to the workshop facilitators.

# Wayfinding - Event Day















### Wayfinding - Workshop Results



















# Community Art - Event Day













# Community Art - Event Day













# **Community Art - Event Day**



















# **Gateway Artwork - Event Day**













### **Gateway Artwork - Finished Tiles**



#### **Gateway Artwork - Finished Tiles**