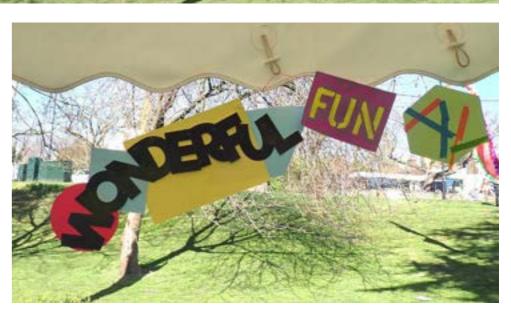

#### Introduction

The Splash of Colour event took place on 29th March 2025 to bring together the diverse community of Alton to get creative. The event consisted of three co-design workshops that the community could get involved with, which will inform various artwork in the area. Firstly, the wayfinding workshop was designed to allow community to tell us what made Alton, Alton? Using a range of shapes, colours and lettering.

# Wayfinding - Event Day