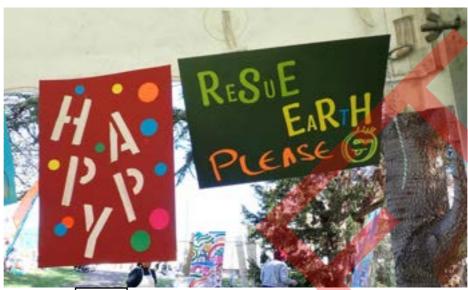

g to the leisure centre. This activity was facilitated by a number of artists, who guided the development of fourteen murals that were painted by both adults and children from the community. The boards created during this event will be displayed temporarily in the linkway to showcase the artwork to the public.

The last workshop, also facilitated by artists, focused creating plaster reliefs that will be used to inform the design for artwork that will act as a gateway to Alton. The plaster reliefs will be displayed temporarily along the linkway with the murals.







#### Workshop Boards







These boards where installed on the day to show people what the activity was, in addition to the workshop facilitators.

# Wayfinding - Event Day















### Wayfinding - Workshop Results



















# Community Art - Event Day













# Community Art - Event Day













# **Community Art - Event Day**



















# **Gateway Artwork - Event Day**













### **Gateway Artwork - Finished Tiles**



#### **Gateway Artwork - Finished Tiles**