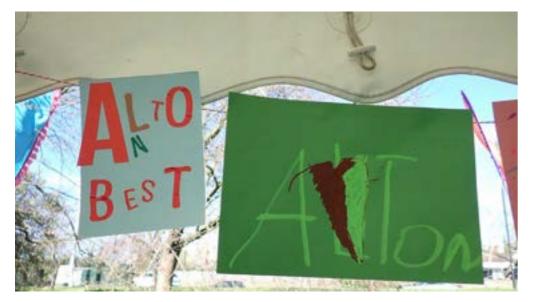

ing to the leisure centre. This activity was facilitated by a number of artists, who guided the development of fourteen murals that were painted by both adults and children from the community. The boards created during this event will be displayed temporarily in the linkway to showcase the artwork to the public.

The last workshop, also facilitated by artists, focused creating plaster reliefs that will be used to inform the design for artwork that will act as a gateway to Alton. The plaster reliefs will be displayed temporarily along the linkway with the murals.







#### Workshop Boards







These boards where installed on the day to show people what the activity was, in addition to the workshop facilitators.

# Wayfinding - Event Day















### Wayfinding - Workshop Results



















# Community Art - Event Day













# Community Art - Event Day













# **Community Art - Event Day**



















# **Gateway Artwork - Event Day**













### **Gateway Artwork - Finished Tiles**



#### **Gateway Artwork - Finished Tiles**