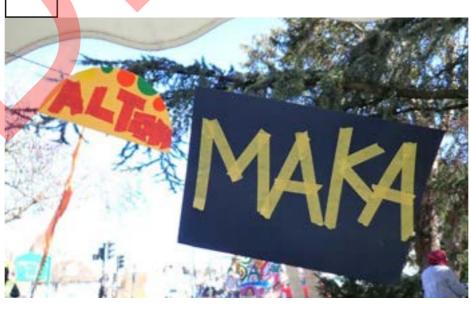

sure centre. This activity was facilitated by a number of artists, who guided the development of fourteen murals that were painted by both adults and children from the community. The boards created during this event will be displayed temporarily in the linkway to showcase the artwork to the public.

The last workshop, also facilitated by artists, focused creating plaster reliefs that will be used to inform the design for artwork that will act as a gateway to Alton. The plaster reliefs will be displayed temporarily along the linkway with the murals.







#### Workshop Boards







These boards where installed on the day to show people what the activity was, in addition to the workshop facilitators.

# Wayfinding - Event Day















### Wayfinding - Workshop Results



















# Community Art - Event Day













# Community Art - Event Day













# **Community Art - Event Day**



















# **Gateway Artwork - Event Day**













### **Gateway Artwork - Finished Tiles**



#### **Gateway Artwork - Finished Tiles**