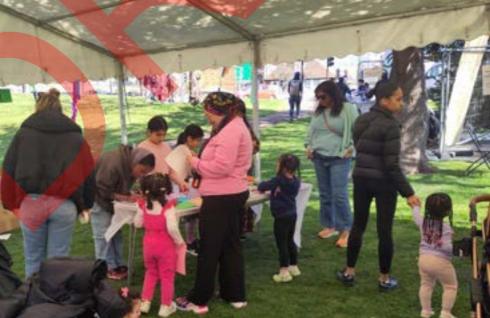

o tell us what made Alton, Alton? Using a range of shapes, colours and lettering.

The second co-design workshop centred around creating community art that will inform a permanent mural that will be displayed in the linkway leading to the leisure centre. This activity was facilitated by a number of artists, who guided the development of fourteen murals that were painted by both adults and children from the community. The boards created during this event will be displayed temporarily in the linkway to showcase the artwork to the public.

The last workshop, also facilitated by artists, focused creating plaster reliefs that will be used to inform the design for artwork that will act as a gateway to Alton. The plaster reliefs will be displayed temporarily along the linkway with the murals.







#### Workshop Boards







These boards where installed on the day to show people what the activity was, in addition to the workshop facilitators.

# Wayfinding - Event Day















### Wayfinding - Workshop Results



















# Community Art - Event Day













# Community Art - Event Day













# **Community Art - Event Day**



















# **Gateway Artwork - Event Day**













### **Gateway Artwork - Finished Tiles**



#### **Gateway Artwork - Finished Tiles**