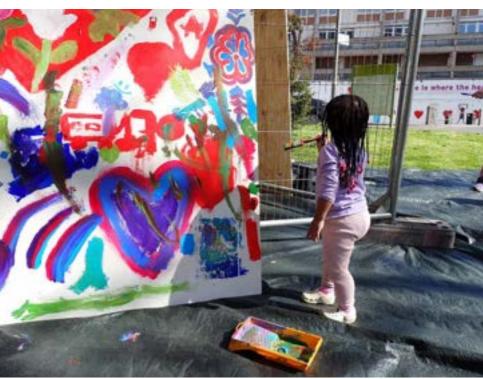

by a number of artists, who guided the development of fourteen murals that were painted by both adults and children from the community. The boards created during this event will be displayed temporarily in the linkway to showcase the artwork to the public.

The last workshop, also facilitated by artists, focused creating plaster reliefs that will be used to inform the design for artwork that will act as a gateway to Alton. The plaster reliefs will be displayed temporarily along the linkway with the murals.







#### Workshop Boards







These boards where installed on the day to show people what the activity was, in addition to the workshop facilitators.

# Wayfinding - Event Day















### Wayfinding - Workshop Results



















# Community Art - Event Day













# Community Art - Event Day













# **Community Art - Event Day**



















# **Gateway Artwork - Event Day**













### **Gateway Artwork - Finished Tiles**



#### **Gateway Artwork - Finished Tiles**