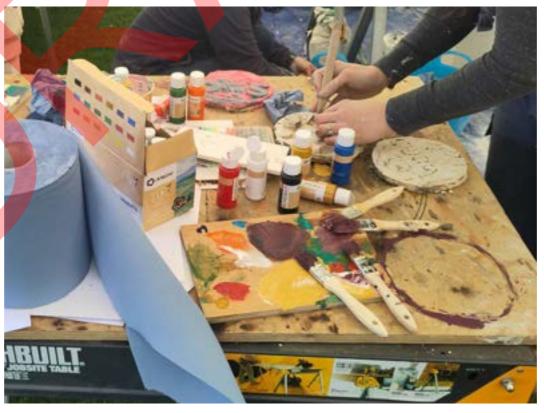

The last workshop, also facilitated by artists, focused creating plaster reliefs that will be used to inform the design for artwork that will act as a gateway to Alton. The plaster reliefs will be displayed temporarily along the linkway with the murals.

# **Gateway Artwork - Event Day**