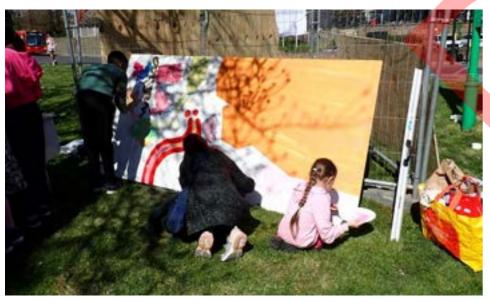

The second co-design workshop centred around creating community art that will inform a permanent mural that will be displayed in the linkway leading to the leisure centre. This activity was facilitated by a number of artists, who guided the development of fourteen murals that were painted by both adults and children from the community. The boards created during this event will be displayed temporarily in the linkway to showcase the artwork to the public.

# **Community Art - Event Day**